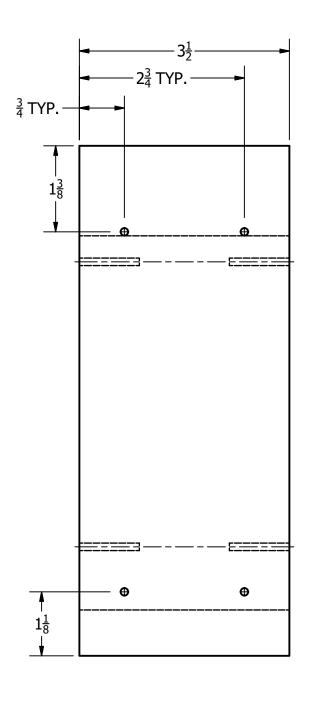

### **TECHNOLOGY EDUCATION ASSOCIATION OF ILLINOIS**

ITEC 2016-ILLINOIS DEPARTMENT OF NATURAL RESOURCES
WILDLIFF HABITAT CONSTRUCTION SESSION

| WILDLIFE HABITAT CONSTRUCTION SESSION |           |                                                       |        |  |
|---------------------------------------|-----------|-------------------------------------------------------|--------|--|
| DESIGNED BY:<br>Corey Duzan           |           | PROJECT TITLE: Peterson Bluebird House Plans          |        |  |
| 9/27/2016                             | SHEET # 5 | FILE NAME: ITEC-IDNR Peterson Bluebird House_Back.ipt | cduzan |  |