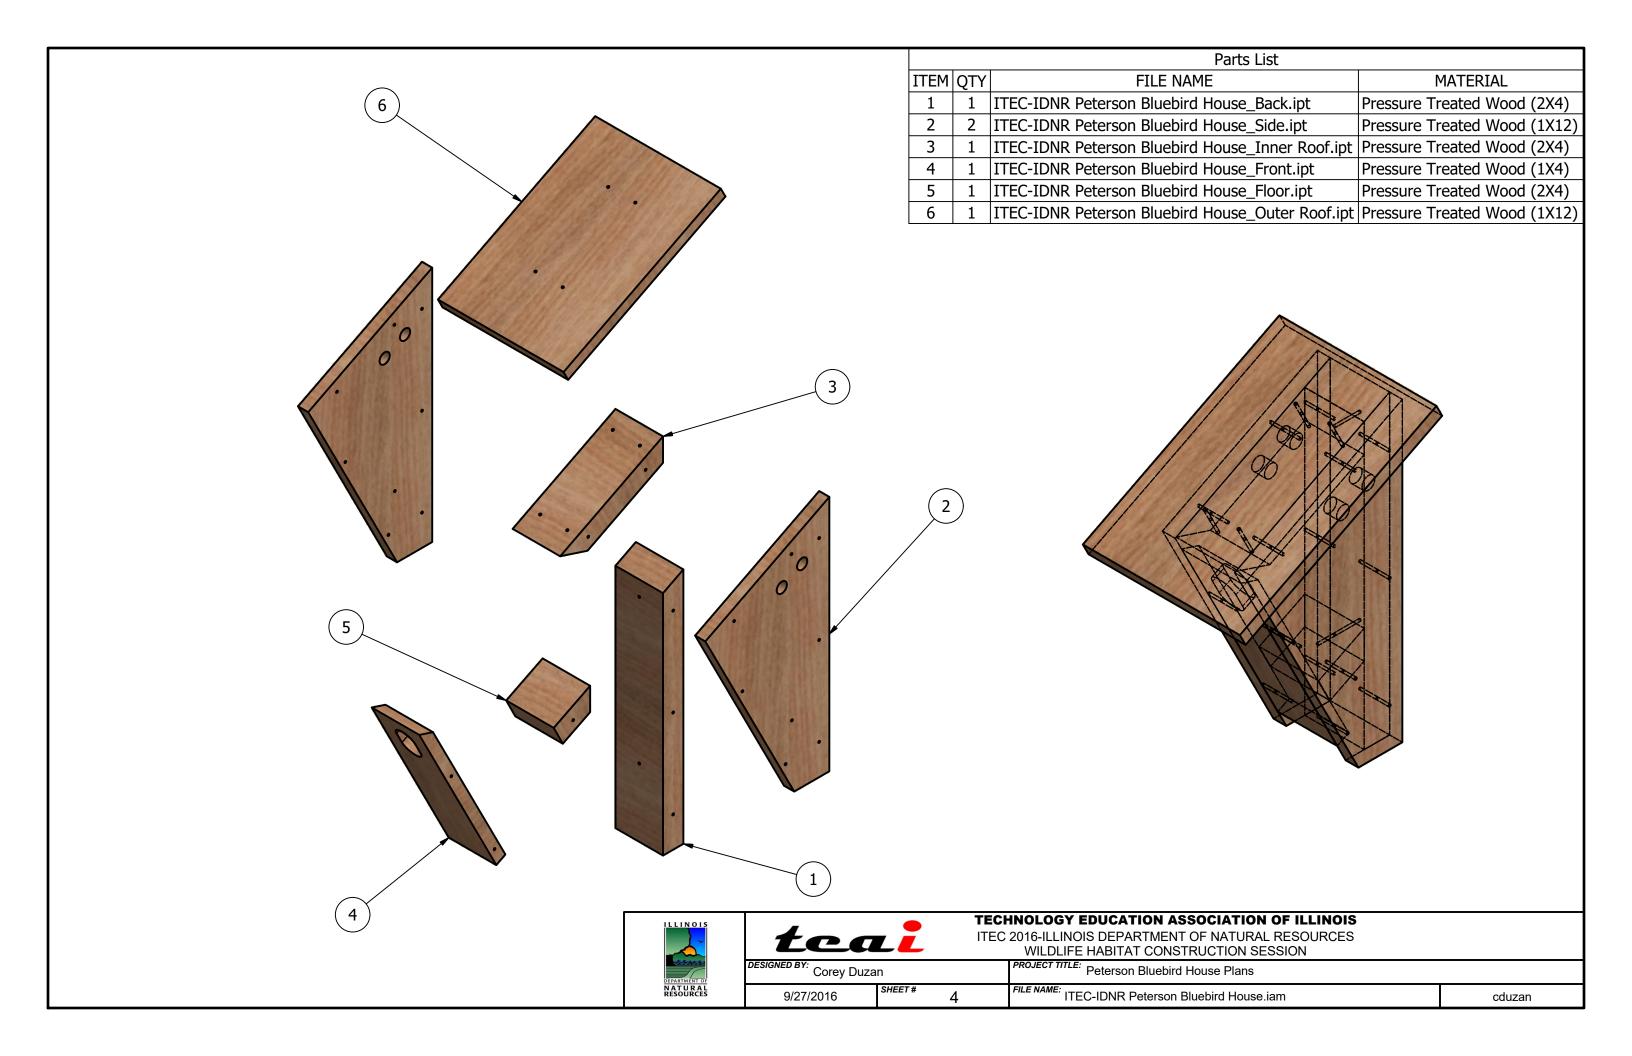

### **TECHNOLOGY EDUCATION ASSOCIATION OF ILLINOIS**

ITEC 2016-ILLINOIS DEPARTMENT OF NATURAL RESOURCES
WILDLIFF HABITAT CONSTRUCTION SESSION

| WILDLIFE HABITAT CONSTRUCTION SESSION |           |                                                       |        |  |
|---------------------------------------|-----------|-------------------------------------------------------|--------|--|
| DESIGNED BY:<br>Corey Duzan           |           | PROJECT TITLE: Peterson Bluebird House Plans          |        |  |
| 9/27/2016                             | SHEET # 5 | FILE NAME: ITEC-IDNR Peterson Bluebird House_Back.ipt | cduzan |  |