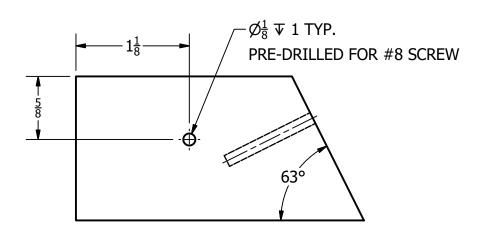

### TECHNOLOGY EDUCATION ASSOCIATION OF ILLINOIS

ITEC 2016-ILLINOIS DEPARTMENT OF NATURAL RESOURCES

|                         | WILDLIFE HABITAT CONSTRUCTION SESSION        |
|-------------------------|----------------------------------------------|
| GNED BY:<br>Corev Duzan | PROJECT TITLE: Peterson Bluebird House Plans |

| Corey Duzan |                      | retersori bidebila nouse riaris                             |        |
|-------------|----------------------|-------------------------------------------------------------|--------|
| 9/27/2016   | <sup>SHEET #</sup> 7 | FILE NAME: ITEC-IDNR Peterson Bluebird House_Inner Roof.ipt | cduzan |