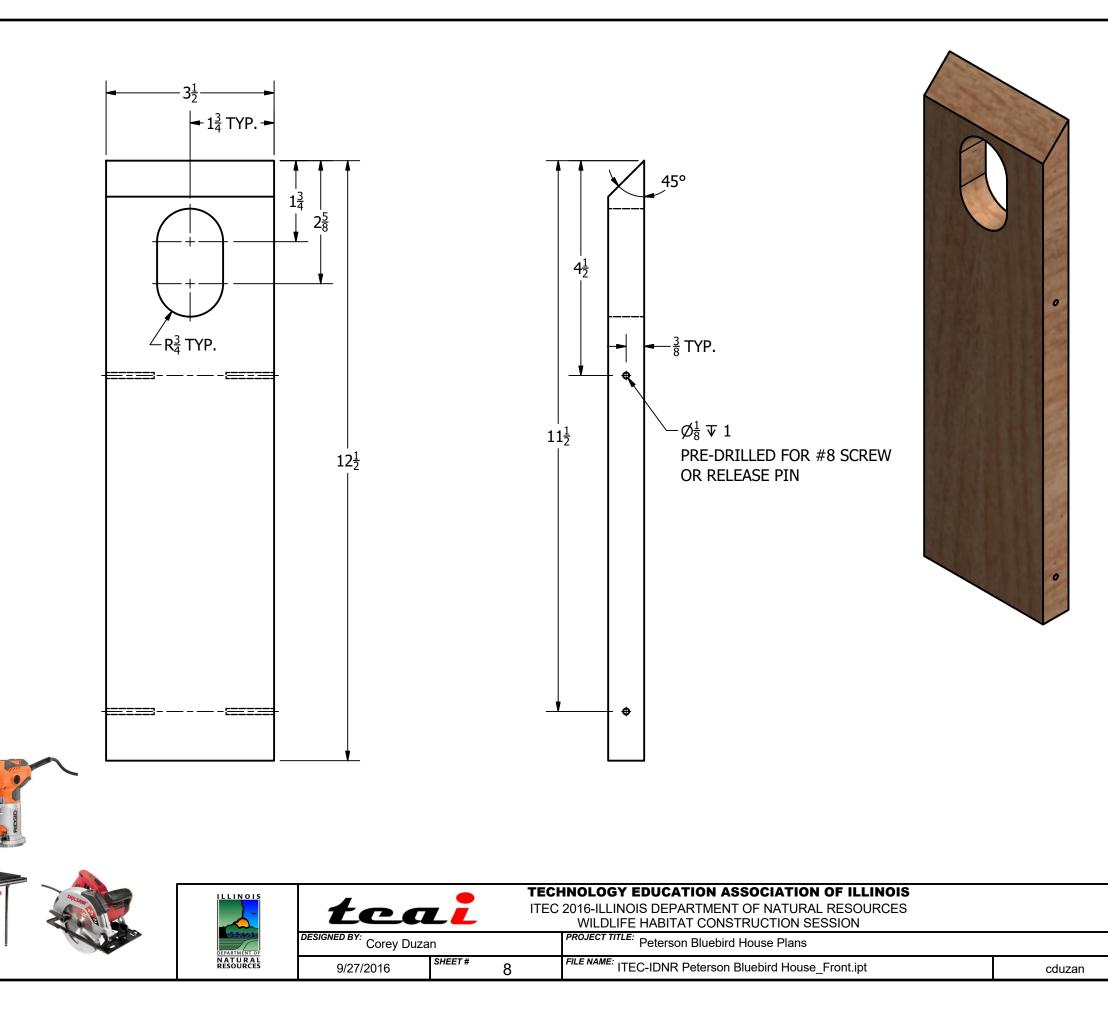

### TECHNOLOGY EDUCATION ASSOCIATION OF ILLINOIS

ITEC 2016-ILLINOIS DEPARTMENT OF NATURAL RESOURCES

|                         | WILDLIFE HABITAT CONSTRUCTION SESSION        |
|-------------------------|----------------------------------------------|
| GNED BY:<br>Corev Duzan | PROJECT TITLE: Peterson Bluebird House Plans |

| Corey Duzan |                      | retersori bidebila nouse riaris                             |        |
|-------------|----------------------|-------------------------------------------------------------|--------|
| 9/27/2016   | <sup>SHEET #</sup> 7 | FILE NAME: ITEC-IDNR Peterson Bluebird House_Inner Roof.ipt | cduzan |