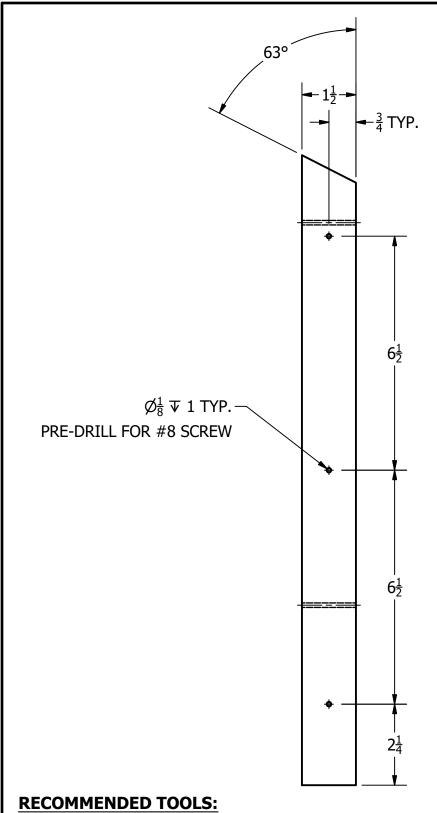

### **TECHNOLOGY EDUCATION ASSOCIATION OF ILLINOIS**

ITEC 2016-ILLINOIS DEPARTMENT OF NATURAL RESOURCES
WILDLIFF HABITAT CONSTRUCTION SESSION

| WILDLIFE HABITAT CONSTRUCTION SESSION |           |                                                       |        |  |
|---------------------------------------|-----------|-------------------------------------------------------|--------|--|
| DESIGNED BY:<br>Corey Duzan           |           | PROJECT TITLE: Peterson Bluebird House Plans          |        |  |
| 9/27/2016                             | SHEET # 5 | FILE NAME: ITEC-IDNR Peterson Bluebird House_Back.ipt | cduzan |  |