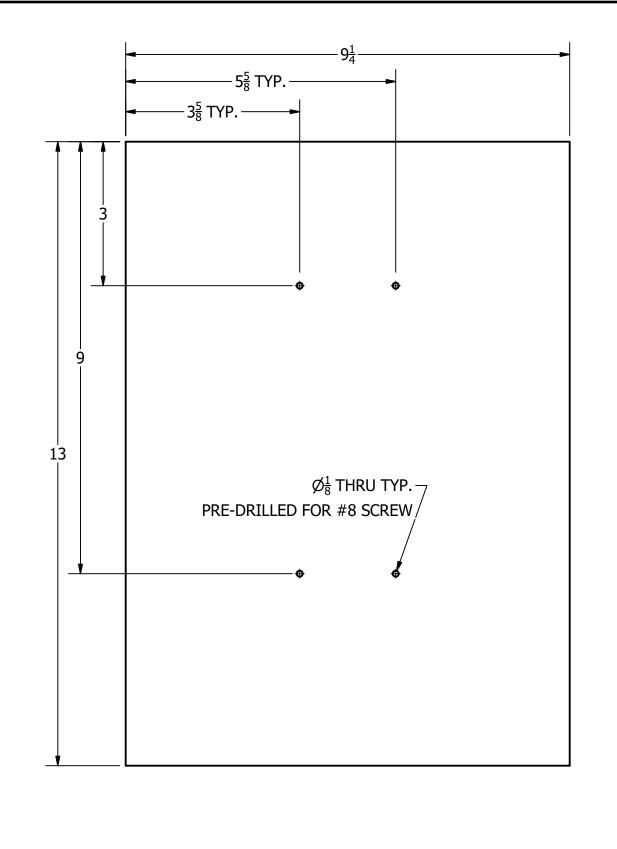

### **TECHNOLOGY EDUCATION ASSOCIATION OF ILLINOIS**

ITEC 2016-ILLINOIS DEPARTMENT OF NATURAL RESOURCES
WILDLIFF HABITAT CONSTRUCTION SESSION

| WILDLIFE HABITAT CONSTRUCTION SESSION |           |                                                       |        |  |
|---------------------------------------|-----------|-------------------------------------------------------|--------|--|
| DESIGNED BY:<br>Corey Duzan           |           | PROJECT TITLE: Peterson Bluebird House Plans          |        |  |
| 9/27/2016                             | SHEET # 5 | FILE NAME: ITEC-IDNR Peterson Bluebird House_Back.ipt | cduzan |  |