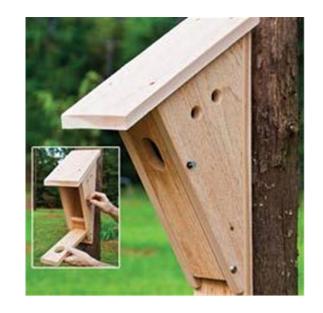

"CONSTRUCTING WILDIFE HABITAT IN A WOODWORKING COURSE FOR THE ILLINOIS DEPARTMENT OF NATURAL RESOURCES"

# PETERSON BLUEBIRD HOUSE PLANS

| tcai         |
|--------------|
| DESIGNED BY: |