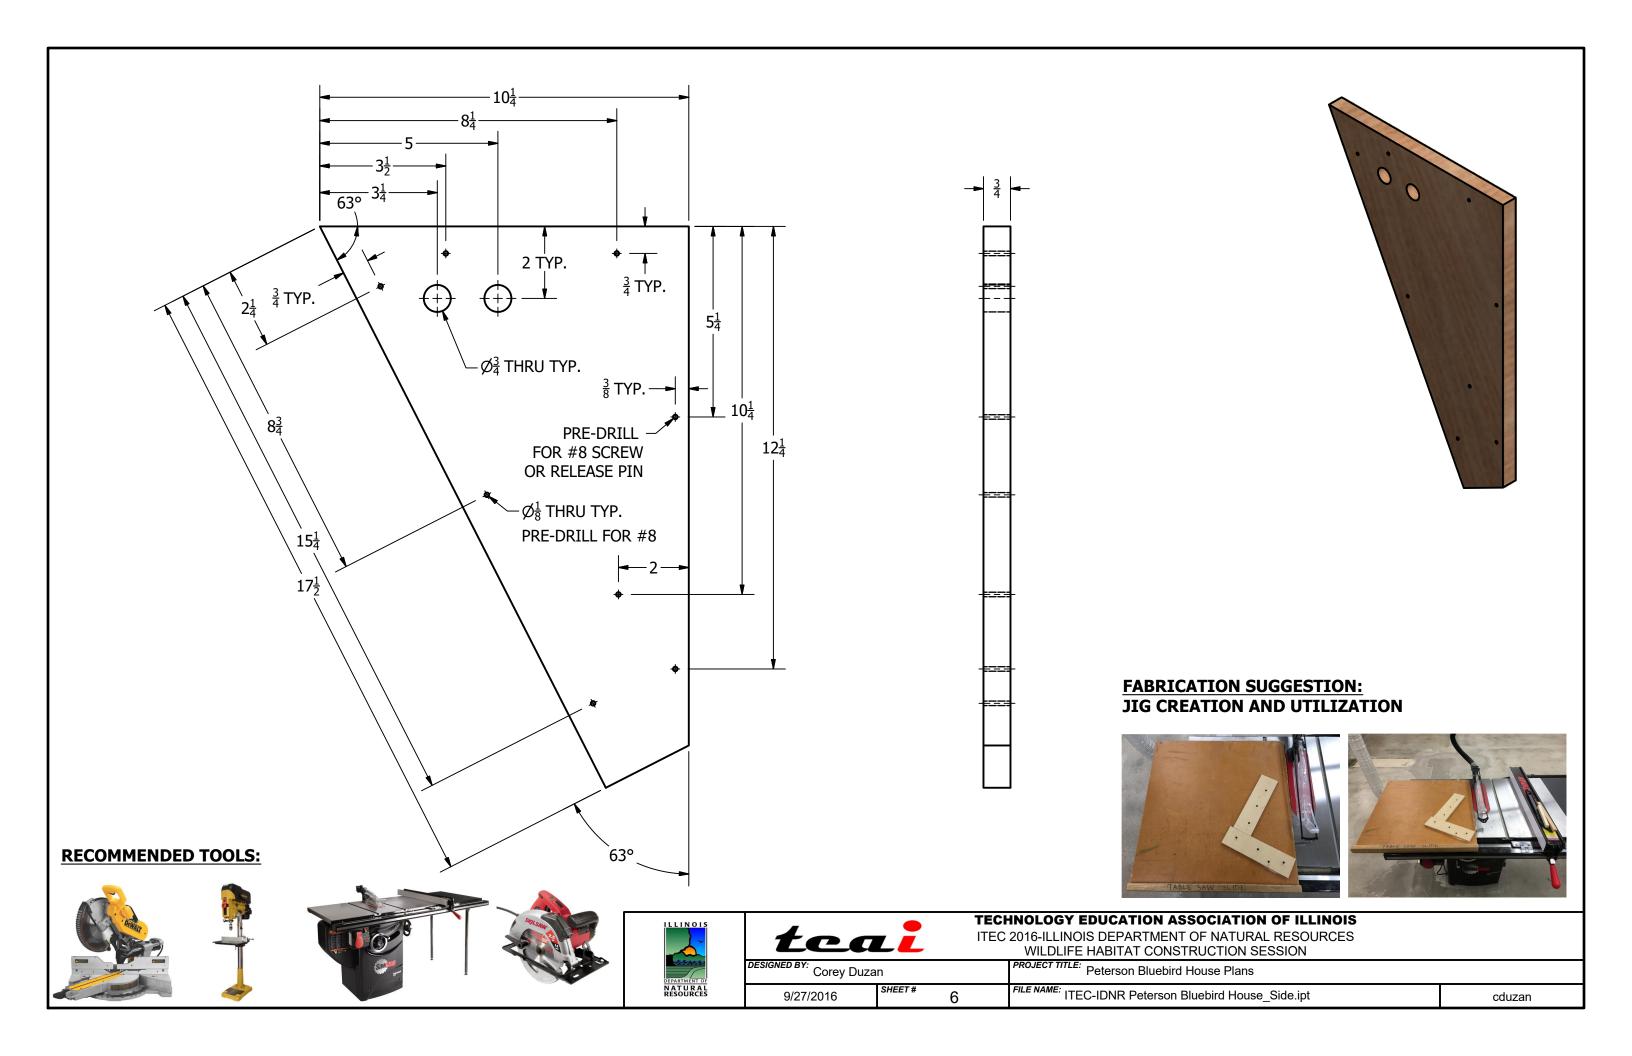

### **TECHNOLOGY EDUCATION ASSOCIATION OF ILLINOIS**

ITEC 2016-ILLINOIS DEPARTMENT OF NATURAL RESOURCES
WILDLIFF HABITAT CONSTRUCTION SESSION

| WILDLIFE HABITAT CONSTRUCTION SESSION |           |                                                       |        |  |
|---------------------------------------|-----------|-------------------------------------------------------|--------|--|
| DESIGNED BY:<br>Corey Duzan           |           | PROJECT TITLE: Peterson Bluebird House Plans          |        |  |
| 9/27/2016                             | SHEET # 5 | FILE NAME: ITEC-IDNR Peterson Bluebird House_Back.ipt | cduzan |  |