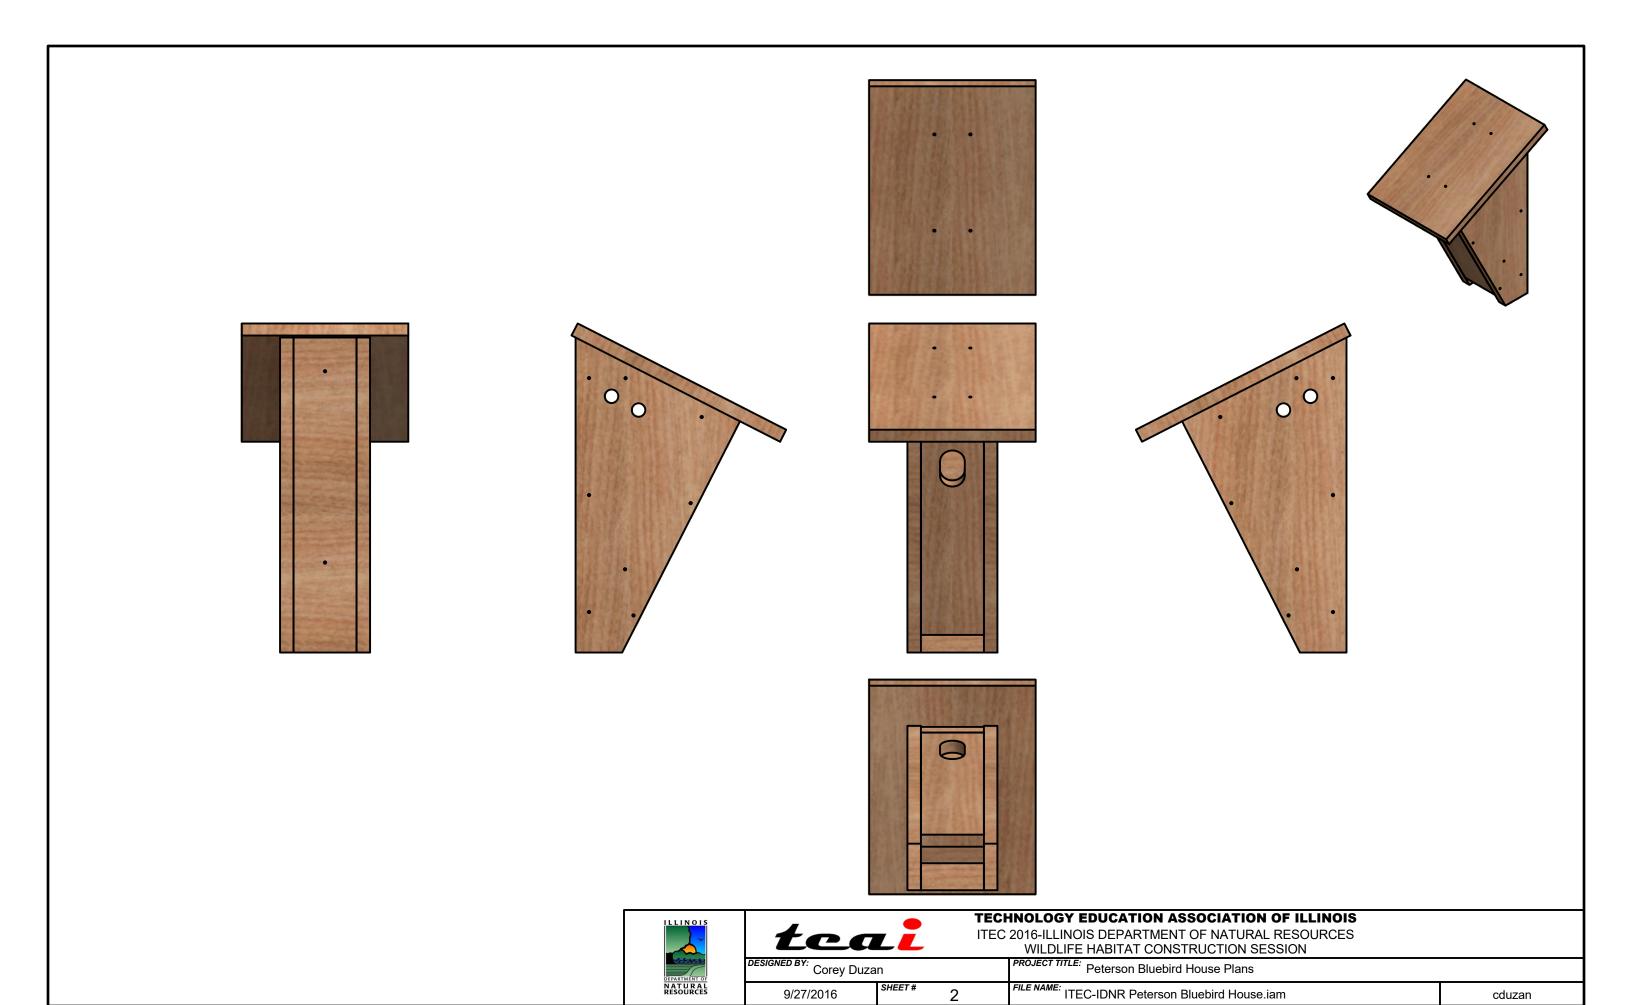

# PETERSON BLUEBIRD HOUSE PLANS

| tcai         |
|--------------|
| DESIGNED BY: |