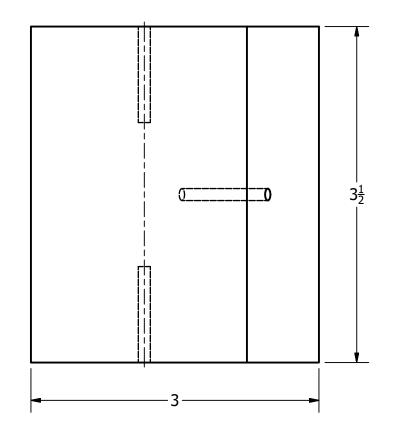

### **TECHNOLOGY EDUCATION ASSOCIATION OF ILLINOIS**

ITEC 2016-ILLINOIS DEPARTMENT OF NATURAL RESOURCES
WILDLIFF HABITAT CONSTRUCTION SESSION

| WILDLIFE HABITAT CONSTRUCTION SESSION |           |                                                       |        |  |
|---------------------------------------|-----------|-------------------------------------------------------|--------|--|
| DESIGNED BY:<br>Corey Duzan           |           | PROJECT TITLE: Peterson Bluebird House Plans          |        |  |
| 9/27/2016                             | SHEET # 5 | FILE NAME: ITEC-IDNR Peterson Bluebird House_Back.ipt | cduzan |  |