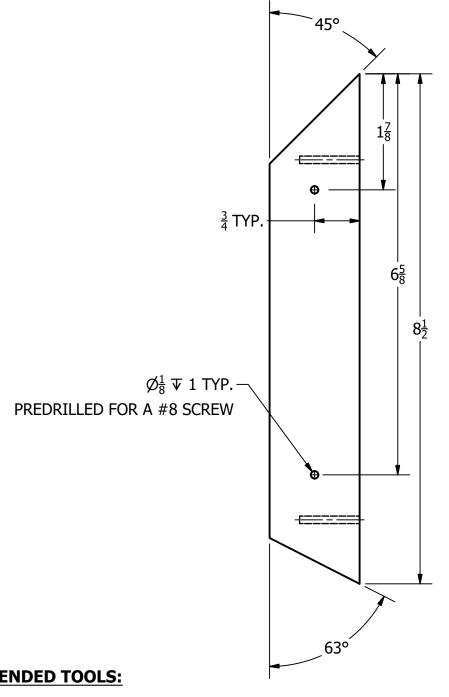

### **TECHNOLOGY EDUCATION ASSOCIATION OF ILLINOIS**

ITEC 2016-ILLINOIS DEPARTMENT OF NATURAL RESOURCES
WILDLIFF HABITAT CONSTRUCTION SESSION

| WILDLIFE HABITAT CONSTRUCTION SESSION |           |                                                       |        |  |
|---------------------------------------|-----------|-------------------------------------------------------|--------|--|
| DESIGNED BY:<br>Corey Duzan           |           | PROJECT TITLE: Peterson Bluebird House Plans          |        |  |
| 9/27/2016                             | SHEET # 5 | FILE NAME: ITEC-IDNR Peterson Bluebird House_Back.ipt | cduzan |  |