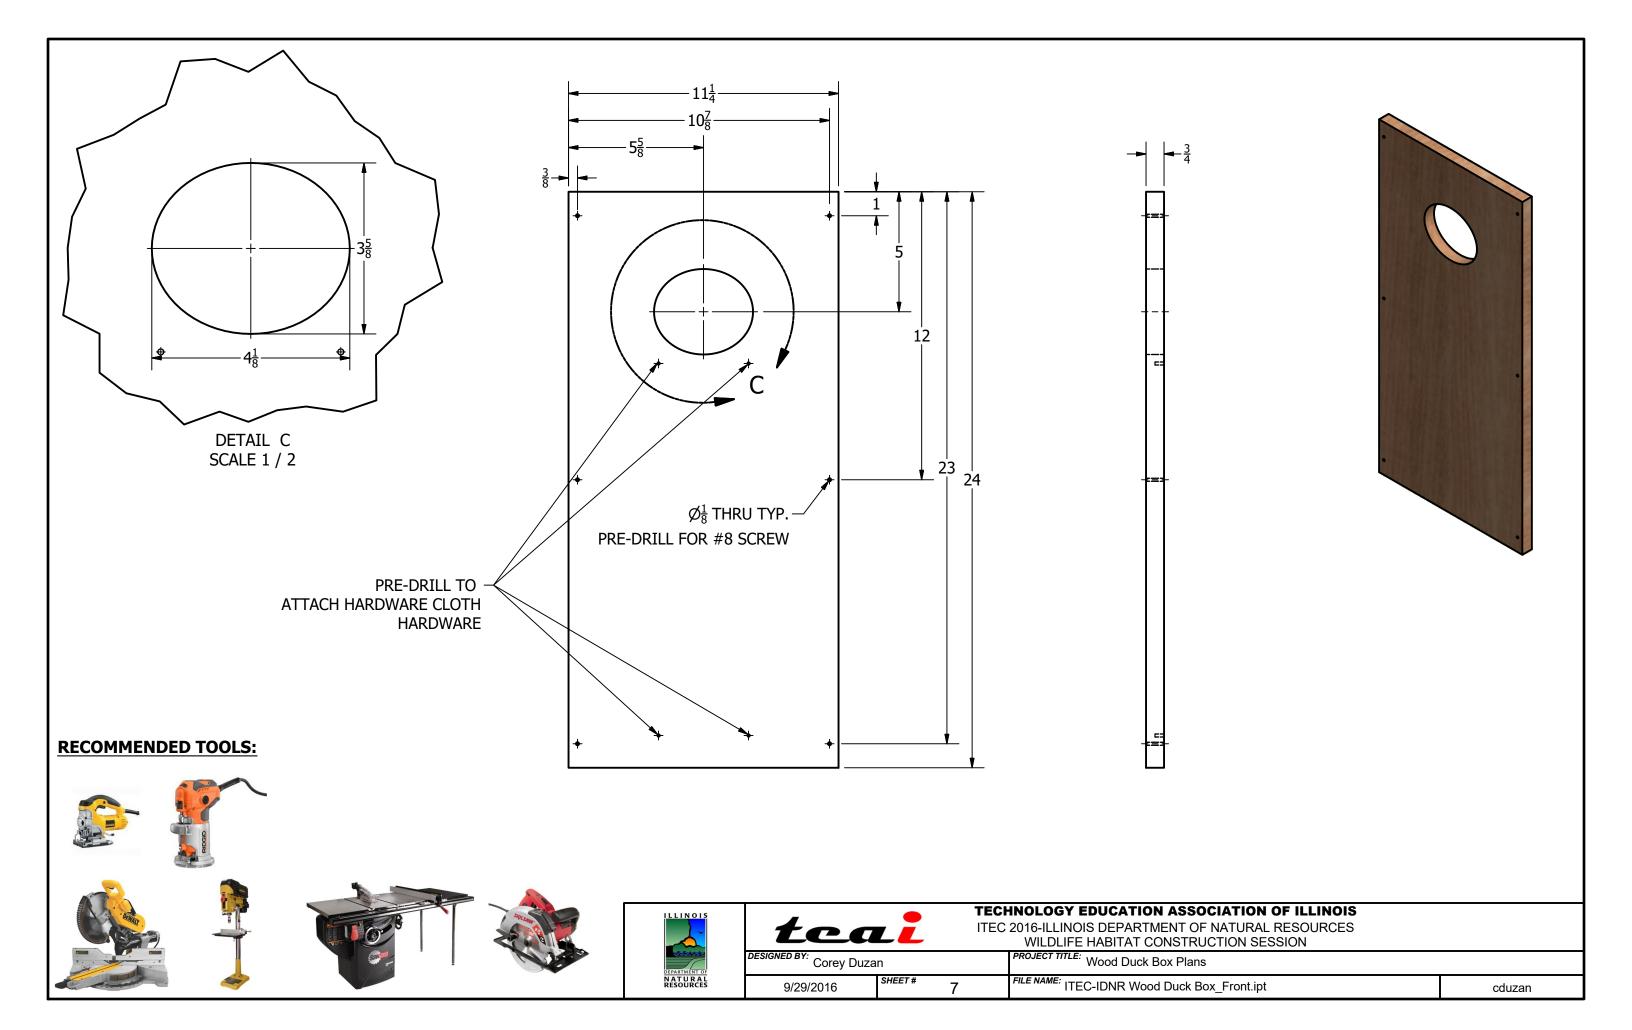

# **RECOMMENDED TOOLS:**

| tcai         |
|--------------|
| DESIGNED BY: |

#### **TECHNOLOGY EDUCATION ASSOCIATION OF ILLINOIS**

ITEC 2016-ILLINOIS DEPARTMENT OF NATURAL RESOURCES WILDLIFE HABITAT CONSTRUCTION SESSION

| GNED BY:<br>Corey Duzan |          | PROJECT TITLE: Wood Duck Box Plans          |
|-------------------------|----------|---------------------------------------------|
| 9/29/2016               | SHEET# 4 | FILE NAME: ITEC-IDNR Wood Duck Box_Back.ipt |