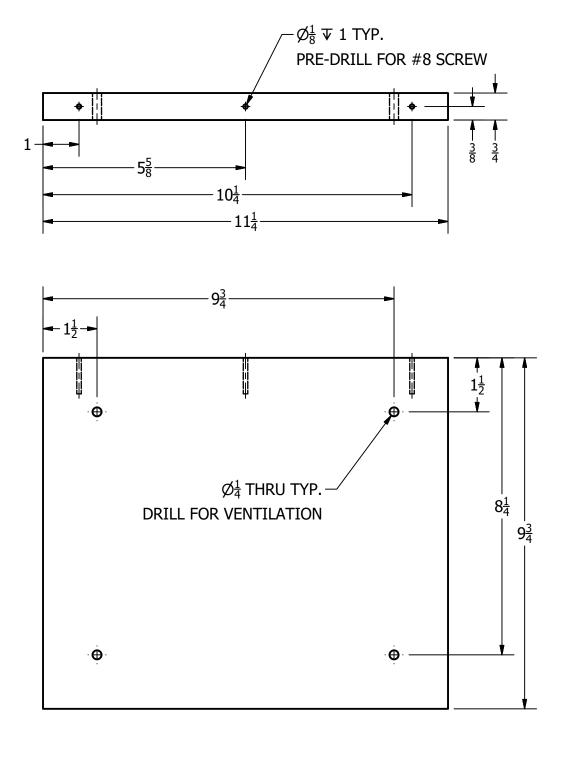

#### TECHNOLOGY EDUCATION ASSOCIATION OF ILLINOIS

ITEC 2016-ILLINOIS DEPARTMENT OF NATURAL RESOURCES WILDLIFE HABITAT CONSTRUCTION SESSION

| GIGNED BY:<br>Corey Duzan | PROJECT TITLE: Wood Duck Box Plans |
|---------------------------|------------------------------------|

9/29/2016 SHEET# 5 FILE NAME: ITEC-IDNR Wood Duck Box\_Side.ipt

cduzan