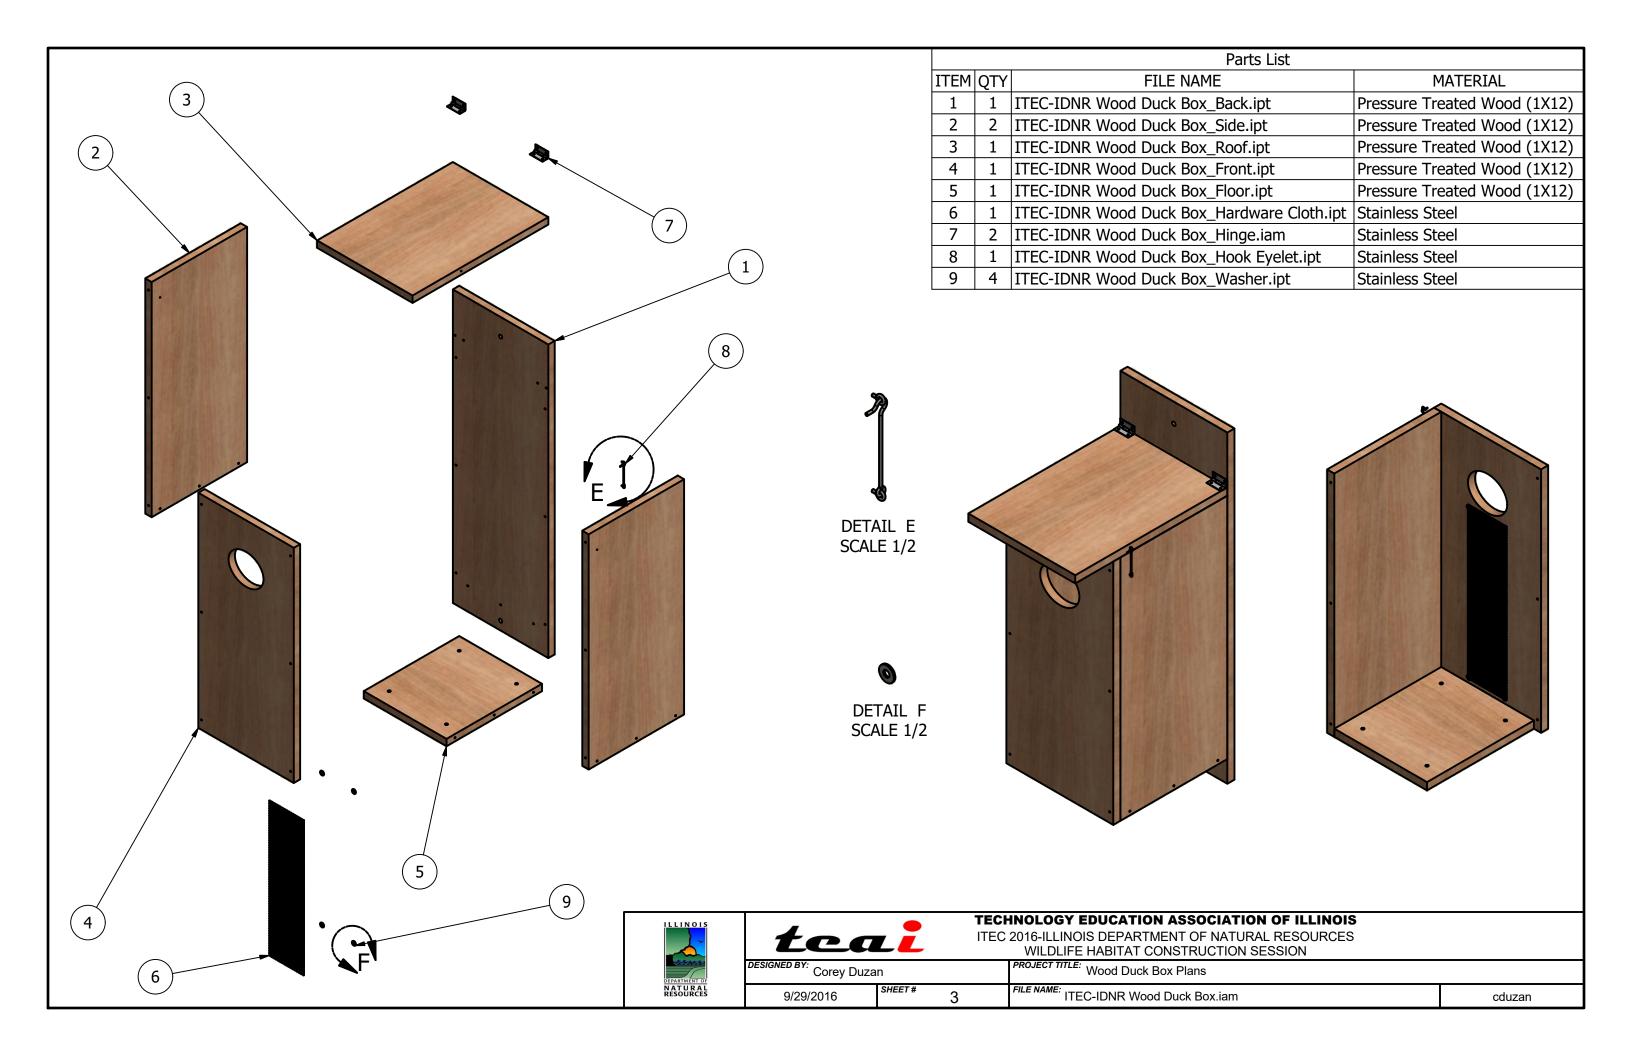

# **WOOD DUCK BOX PLANS**

ITEC 2016-ILLINOIS DEPARTMENT OF NATURAL RESOURCES WILDLIFE HABITAT CONSTRUCTION SESSION

Corey Duzan

PROJECT TITLE: Wood Duck Box Plans

9/29/2016 SHEET # 1 FILE NAME: ITEC-IDNR Wood Duck Box.iam cduzan