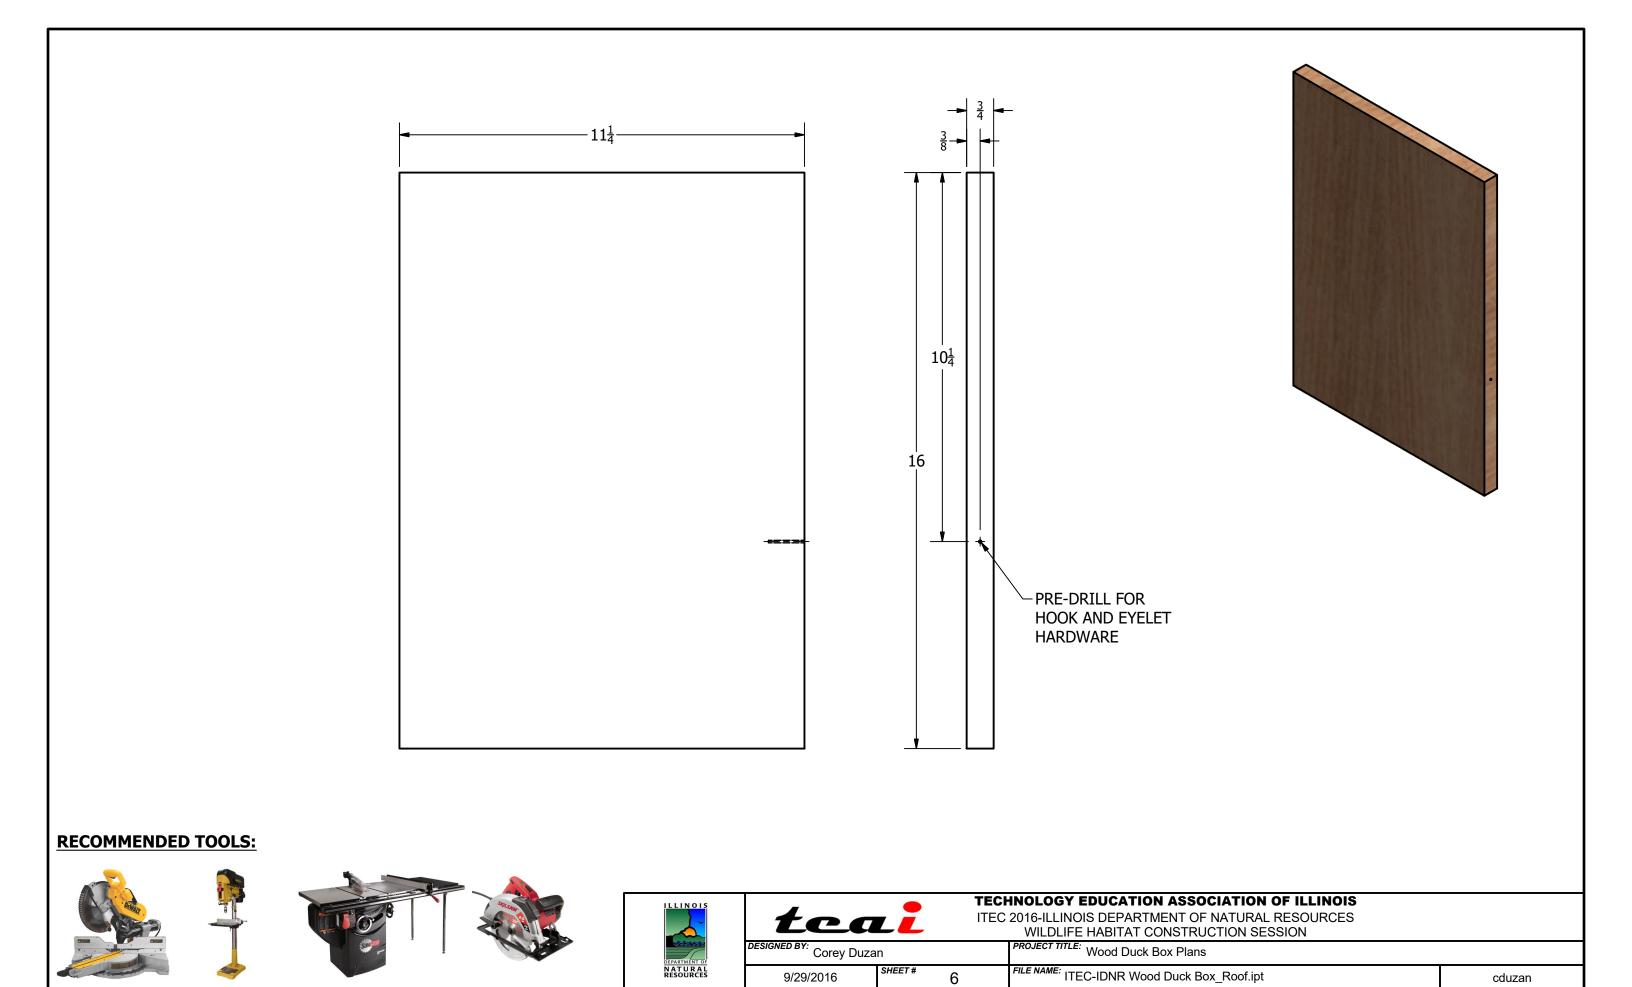

## **RECOMMENDED TOOLS:**

| teai         |
|--------------|
| DESIGNED BY: |

#### TECHNOLOGY EDUCATION ASSOCIATION OF ILLINOIS

ITEC 2016-ILLINOIS DEPARTMENT OF NATURAL RESOURCES WILDLIFE HABITAT CONSTRUCTION SESSION

| GIGNED BY:<br>Corey Duzan | PROJECT TITLE: Wood Duck Box Plans |
|---------------------------|------------------------------------|

9/29/2016 SHEET# 5 FILE NAME: ITEC-IDNR Wood Duck Box\_Side.ipt

cduzan