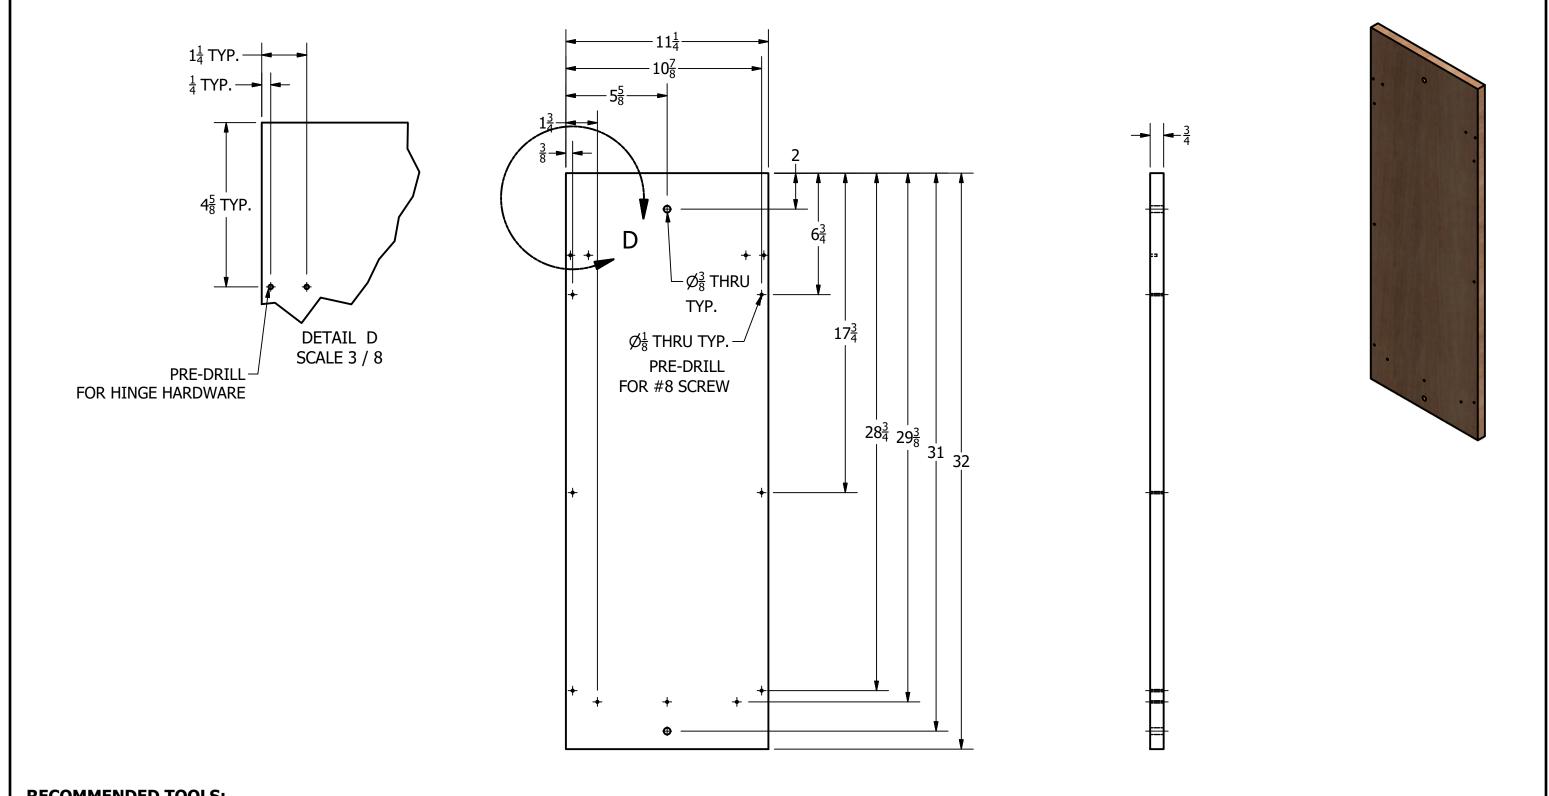

#### **TECHNOLOGY EDUCATION ASSOCIATION OF ILLINOIS**

ITEC 2016-ILLINOIS DEPARTMENT OF NATURAL RESOURCES WILDLIFE HABITAT CONSTRUCTION SESSION

| GNED BY:<br>Corey Duzan |          | PROJECT TITLE: Wood Duck Box Plans          |
|-------------------------|----------|---------------------------------------------|
| 9/29/2016               | SHEET# 4 | FILE NAME: ITEC-IDNR Wood Duck Box_Back.ipt |

cduzan