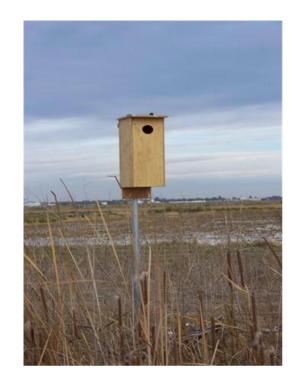

"CONSTRUCTING WILDIFE HABITAT IN A WOODWORKING COURSE FOR THE ILLINOIS DEPARTMENT OF NATURAL RESOURCES"

# **WOOD DUCK BOX PLANS**

ITEC 2016-ILLINOIS DEPARTMENT OF NATURAL RESOURCES WILDLIFE HABITAT CONSTRUCTION SESSION

Corey Duzan

PROJECT TITLE: Wood Duck Box Plans

9/29/2016 SHEET # 1 FILE NAME: ITEC-IDNR Wood Duck Box.iam cduzan